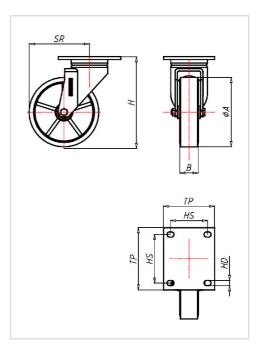

| Swivel castor                                           | Wheel- $\varnothing$ A x width B mm: 200x50 |
|---------------------------------------------------------|---------------------------------------------|
| Load Capacity kg:                                       | 1000                                        |
| Load capacity tested according to EN 12530 and EN 12527 |                                             |
| Overall height H mm:                                    | 251                                         |
| Dimension of top plate TP                               | 135x110                                     |
| mm:                                                     |                                             |
| Hole spacing HS mm:                                     | 105x80                                      |
| Hole-Ø HD mm:                                           | 13                                          |
| Swivel radius SR mm:                                    | 172                                         |
| Wheel bearing:                                          | Ball bearing                                |