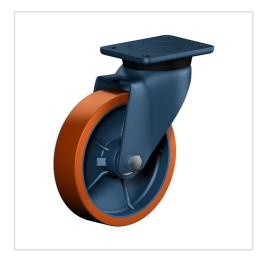

## Product data sheet Swivel castor ED 200 ZK

Extra Heavy Duty Series ED - Wheel Z

#### Wheel

Tread: Cast polyurethane, 95±3 Shore A

Wheel centre, Cast-iron - painted

Fork

For applications where a super strong and durable caster is required, one tapered roller and one axial ball bearing, dust protection ring, very strong integrated Kingpin, locked nut, grease nipple, wheel axle bolted, finish - painted

| Swivel castor                                           | Wheel- $\varnothing$ A x width B mm: 200x50 |
|---------------------------------------------------------|---------------------------------------------|
| Load Capacity kg:                                       | 1000                                        |
| Load capacity tested according to EN 12530 and EN 12527 |                                             |
| Overall height H mm:                                    | 251                                         |
| Dimension of top plate TP                               | 135x110                                     |
| mm:                                                     |                                             |
| Hole spacing HS mm:                                     | 105x80                                      |
| Hole-Ø HD mm:                                           | 13                                          |
| Swivel radius SR mm:                                    | 172                                         |
| Wheel bearing:                                          | Ball bearing                                |